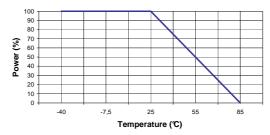

-|
| Impedance                    | 50      | Ω                     |
| DC Resistance                | 50      | $\Omega \pm 5\%$      |
| Peak power at 25°C (1µs, 1‰) | 100     | W                     |
| Average power at 25°C        | 1       | W (Free Air Cooled)   |
|                              |         | W (Conduction Cooled) |
|                              |         |                       |

## **MECHANICAL CHARACTERISTICS**

| Connectors | SMA      | MALE | MIL C39012 |
|------------|----------|------|------------|
| Weight     | 4,2000 g |      |            |

## **ENVIRONMENTAL CHARACTERISTICS**

| Operating temperature range | -55 /+125 °C |
|-----------------------------|--------------|
| Storage temperature range   | -55 /+125 °C |

#### Power derating Versus temperature



# **SPECIFICATION**

# **OTHER CHARACTERISTICS**

100 connects or disconnects max

Issue: 0848 C

In the effort to improve our products, we reserve the right to make changes judged to be necessary.