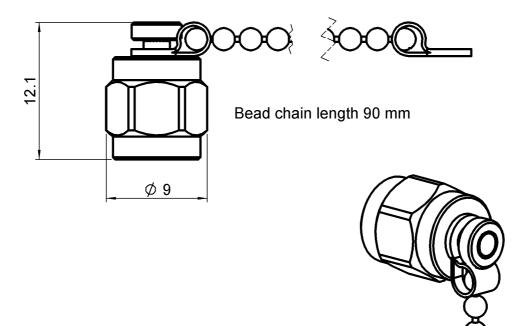

# **COAXIAL TERMINATION SMA MALE**

18 GHZ 1W Z50

R404.212.122

Series: TERMINATION

All dimensions are in mm.

| COMPONENTS                                                                         | MATERIALS                                               | PLATING(µm)                          |
|------------------------------------------------------------------------------------|---------------------------------------------------------|--------------------------------------|
| BODY CENTER CONTACT OUTER CONTACT INSULATOR GASKET SUBSTRATE RESISTOR OTHERS PARTS | STAINLESS STEEL BERYLLIUM COPPER PTFE ALUMINA THIN FILM | PASSIVATED<br>GOLD 2.5 OVER NICKEL 1 |

### **COAXIAL TERMINATION SMA MALE**

18 GHZ 1W Z50

R404.212.122

Series: TERMINATION